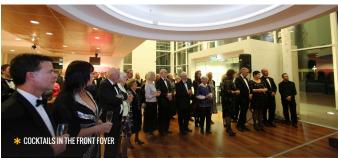

The light-filled foyer and galleries overlook the cultural precinct of Napier including the Soundshell and the Art Deco Masonic Hotel, and are the perfect places to hold a cocktail function.

The MTG Century Theatre is Hawke's Bay's premier mid-sized venue ideal for a conference, launch, lecture or a film, music or theatrical event. The theatre has been designed with chamber music concerts in mind and has a Steinway piano available. It has superb acoustics, air-conditioning and tiered seating for 330.